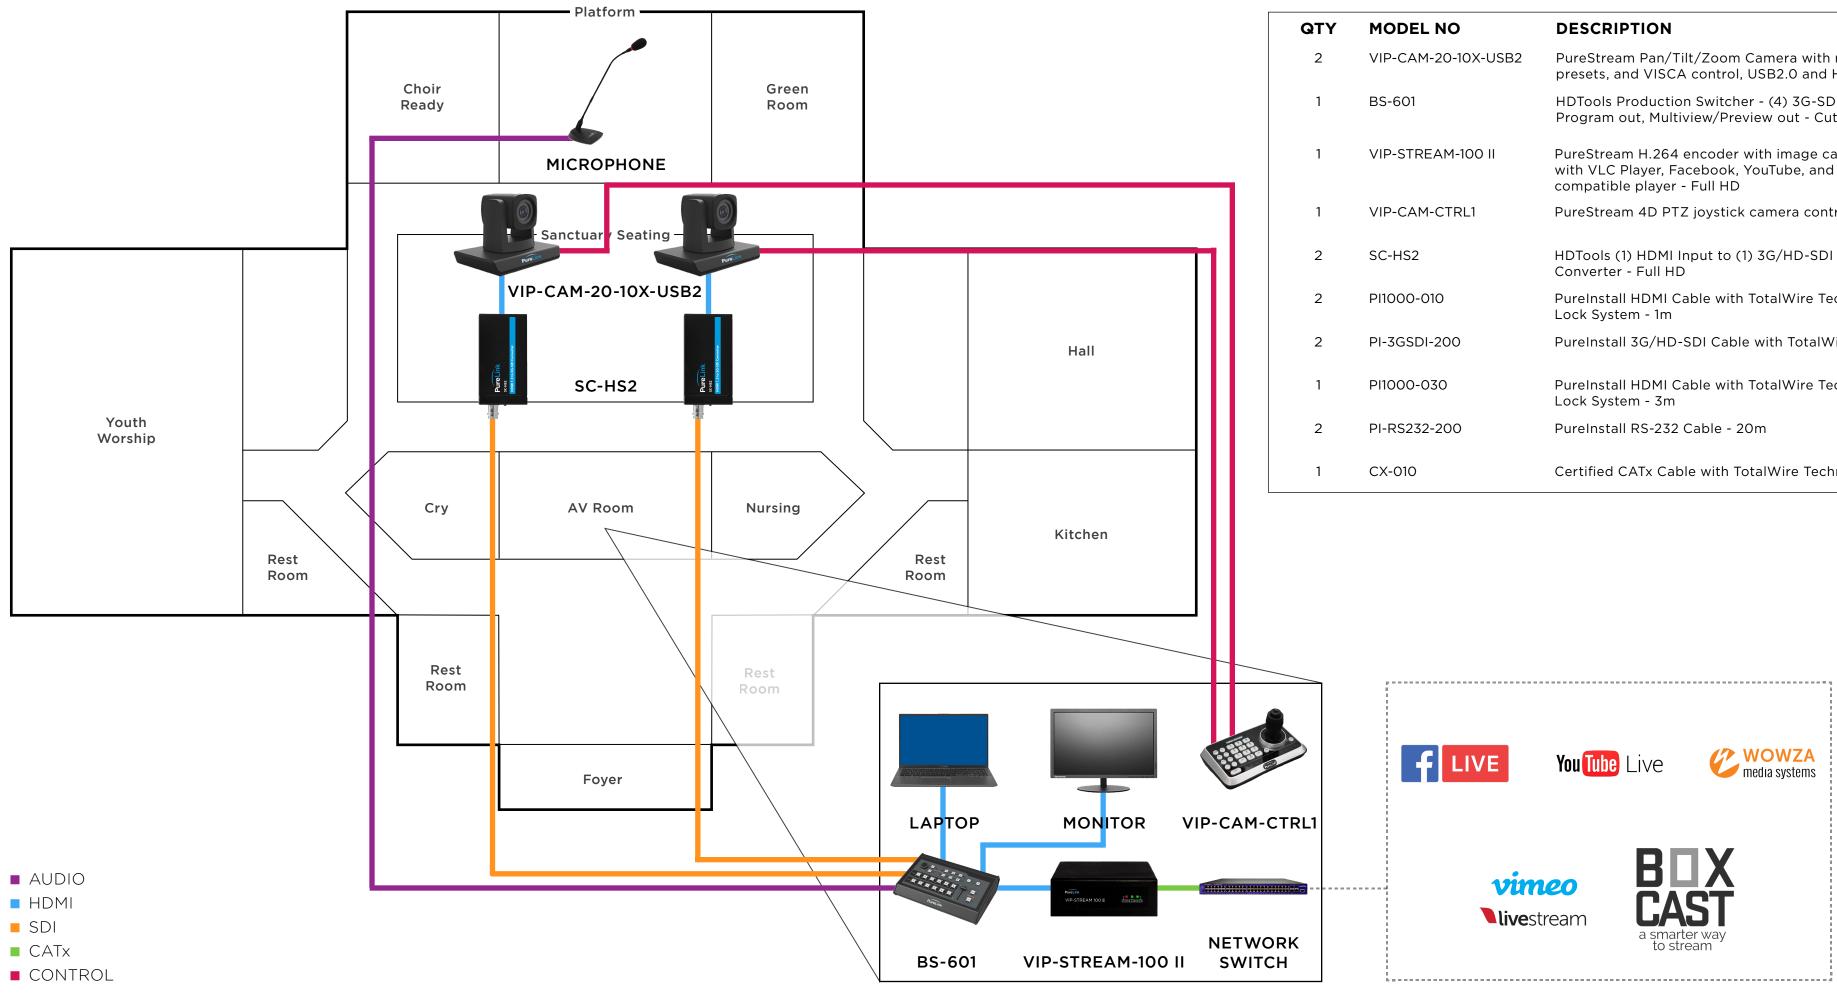

## 2-20-10X-PSW1-CTR1-STR | (2) 10X CAMERAS WITH CONTROL, PRODUCTION SWITCHING, STREAMING

PURELINKAV.COM

| QTY | MODEL NO            | DESCRIPTION                                                                                                                                | FUNCTION                                                                                                              |
|-----|---------------------|--------------------------------------------------------------------------------------------------------------------------------------------|-----------------------------------------------------------------------------------------------------------------------|
| 2   | VIP-CAM-20-10X-USB2 | PureStream Pan/Tilt/Zoom Camera with remote control, presets, and VISCA control, USB2.0 and HDMI Outputs                                   | PureStream Pan/Tilt/Zoom Camera with remote con presets, and VISCA control, USB2.0 and HDMI Outpu                     |
| 1   | BS-601              | HDTools Production Switcher - (4) 3G-SDI in, (2) HDMI in,<br>Program out, Multiview/Preview out - Cut/CrossFade/Wipe                       | HDTools Production Switcher - (4) 3G-SDI in, (2) HDI<br>Program out, Multiview/Preview out - Cut/CrossFade<br>PIP/POP |
| 1   | VIP-STREAM-100 II   | PureStream H.264 encoder with image capture, compatible<br>with VLC Player, Facebook, YouTube, and any RTMP<br>compatible player - Full HD | Sending live stream to Facebook, YouTube, Vimeo, e                                                                    |
| 1   | VIP-CAM-CTRL1       | PureStream 4D PTZ joystick camera controller VISCA PELCO                                                                                   | PureStream 4D PTZ joystick camera controller VISC                                                                     |
| 2   | SC-HS2              | HDTools (1) HDMI Input to (1) 3G/HD-SDI Output Format<br>Converter - Full HD                                                               | Convert (2) camera HDMI outputs to SDI for product switcher                                                           |
| 2   | PI1000-010          | PureInstall HDMI Cable with TotalWire Technology, Secure<br>Lock System - 1m                                                               | 1m HDMI from cameras to SDI converters                                                                                |
| 2   | PI-3GSDI-200        | PureInstall 3G/HD-SDI Cable with TotalWire Technology - 20m                                                                                | 20m SDI from SDI converters to production switcher                                                                    |
| 1   | PI1000-030          | PureInstall HDMI Cable with TotalWire Technology, Secure<br>Lock System - 3m                                                               | 3m HDMI from production switcher to streaming enc                                                                     |
| 2   | PI-RS232-200        | PureInstall RS-232 Cable - 20m                                                                                                             | 20m RS-232 from controller to cameras                                                                                 |
| 1   | CX-010              | Certified CATx Cable with TotalWire Technology - 10m                                                                                       | 10m CAT from streaming encoder to network switch                                                                      |